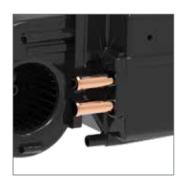

## Heater fittings 16 mm

Raccordi riscaldamento 16 mm

Air Conditioner Cooling & Heating / Climatizzatore Caldo e Freddo

|   | HVAC 🕸          | IVAC 🛛 🗱 Cooling & Heating / Freddo e Caldo |                      |                   |                 |                       |                |                      |  |
|---|-----------------|---------------------------------------------|----------------------|-------------------|-----------------|-----------------------|----------------|----------------------|--|
|   | Part.<br>Codice | Voltage<br>Voltaggio                        | Ampere<br>Amperaggio | Cooling<br>Freddo | Heater<br>Caldo | Air m³/h<br>Aria m³/h | Weight<br>Peso | Case<br>Rivestimento |  |
| * | E01CF140        | 12 V                                        | 14 A                 | 8 kW              | 6.5 kW          | 800                   | 5.3 kg         | Plastic injection    |  |
|   | E01CF141        | 24 V                                        | 7 A                  | 8 kW              | 6.5 kW          | 800                   | 5.3 kg         | Plastic injection    |  |
| 攀 | E01FF140        | 12 V                                        | 14 A                 | 8 kW              | -               | 800                   | 5 kg           | Plastic injection    |  |
|   | E01FF141        | 24 V                                        | 7 A                  | 8 kW              | -               | 800                   | 5 kg           | Plastic injection    |  |