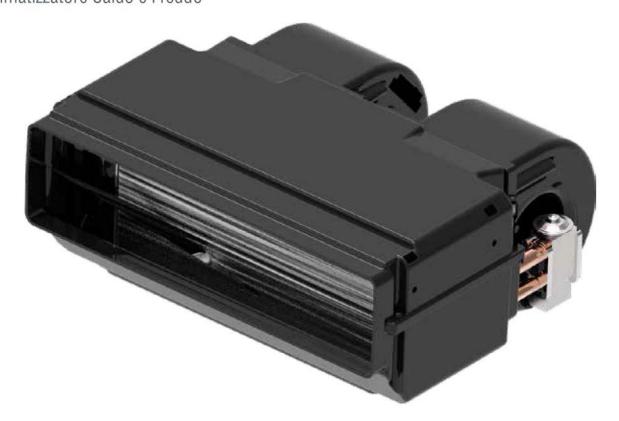

**HVAC Units** 

Air Conditioner Cooling & Heating Climatizzatore Caldo e Freddo

## Heater fittings 16 mm

Raccordi riscaldamento 16 mm

Air Conditioner Cooling & Heating / Climatizzatore Caldo e Freddo

|   | HVAC 🕸          | IVAC 🛛 🗱 Cooling & Heating / Freddo e Caldo |                      |                   |                 |                       |                |                      |  |
|---|-----------------|---------------------------------------------|----------------------|-------------------|-----------------|-----------------------|----------------|----------------------|--|
|   | Part.<br>Codice | Voltage<br>Voltaggio                        | Ampere<br>Amperaggio | Cooling<br>Freddo | Heater<br>Caldo | Air m³/h<br>Aria m³/h | Weight<br>Peso | Case<br>Rivestimento |  |
| * | E01CF140        | 12 V                                        | 14 A                 | 8 kW              | 6.5 kW          | 800                   | 5.3 kg         | Plastic injection    |  |
|   | E01CF141        | 24 V                                        | 7 A                  | 8 kW              | 6.5 kW          | 800                   | 5.3 kg         | Plastic injection    |  |
| 攀 | E01FF140        | 12 V                                        | 14 A                 | 8 kW              | -               | 800                   | 5 kg           | Plastic injection    |  |
|   | E01FF141        | 24 V                                        | 7 A                  | 8 kW              | -               | 800                   | 5 kg           | Plastic injection    |  |

HVAC Cooling & Heating / Caldo e Freddo A\*\*