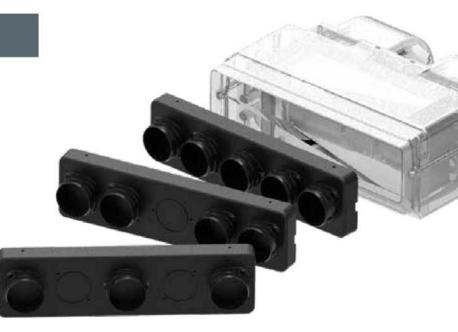

## Air diffuser panel Pannelli per distribuzione aria

Possibility of using several diameter couplings for various diameter of duct. Diameter 40-45-50-55-60 mm. Related accessories: Section M - pag. 154

Possibilità di utilizzare giunti diversi a seconda del diametro del condotto. Diametro 40-45-50-55-60 mm. Accessori collegati: Sezione M - pag. 154