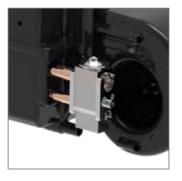

**HVAC Units** 

Air Conditioner Cooling & Heating Climatizzatore Caldo e Freddo



## Air diffuser panel Pannelli per distribuzione aria

Possibility of using several diameter couplings for various diameter of duct. Diameter 40-45-50-55-60 mm. Related accessories: Section M - pag. 154

Possibilità di utilizzare giunti diversi a seconda del diametro del condotto. Diametro 40-45-50-55-60 mm. Accessori collegati: Sezione M - pag. 154







## HVAC Units



402







## Flange expansion valve

Valvola espansione flangiata



## Heater fittings 16 mm

Raccordi riscaldamento 16 mm

Air Conditioner Cooling & Heating / Climatizzatore Caldo e Freddo

|   | HVAC 🕸          | IVAC 🛛 🗱 Cooling & Heating / Freddo e Caldo |                      |                   |                 |                       |                |                      |  |
|---|-----------------|---------------------------------------------|----------------------|-------------------|-----------------|-----------------------|----------------|----------------------|--|
|   | Part.<br>Codice | Voltage<br>Voltaggio                        | Ampere<br>Amperaggio | Cooling<br>Freddo | Heater<br>Caldo | Air m³/h<br>Aria m³/h | Weight<br>Peso | Case<br>Rivestimento |  |
| * | E01CF140